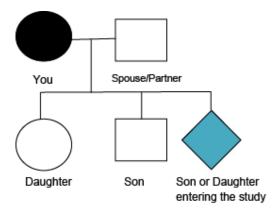

## FULL SIBLINGS OF YOUR CHILD ENTERING THE STUDY AND THEIR FATHER

Please read across the page for each person.

YOUR CHILDREN AND Your Spouse/Partner (only partnerships with children):

| Full Name<br>First Middle Last<br>(Maiden) | Sex          | Date of<br>birth<br>mo/day/yr | Alive or<br>Dead?                 | Date of<br>Death<br>mo/day/yr | Age at<br>death | Ever had cancer?              | First<br>type of<br>cancer | Age at<br>diagnosis<br>or year | Second type of cancer | Age at<br>diagnosis<br>or year | Other major medical conditions? |
|--------------------------------------------|--------------|-------------------------------|-----------------------------------|-------------------------------|-----------------|-------------------------------|----------------------------|--------------------------------|-----------------------|--------------------------------|---------------------------------|
| Spouse/Partner                             | ( )M<br>( )F |                               | ( )Alive<br>( )Dead<br>( )Unknown |                               |                 | ( )Yes<br>( )No<br>( )Unknown |                            | Age                            |                       | Age                            |                                 |
| Children<br>1.                             | ( )M<br>( )F |                               | ( )Alive<br>( )Dead<br>( )Unknown |                               |                 | ( )Yes<br>( )No<br>( )Unknown |                            | Age                            |                       | Age                            |                                 |
| 2.                                         | ( )M<br>( )F |                               | ( )Alive<br>( )Dead<br>( )Unknown |                               |                 | ( )Yes<br>( )No<br>( )Unknown |                            | Age                            |                       | Age                            |                                 |
| 3.                                         | ( )M<br>( )F |                               | ( )Alive<br>( )Dead<br>( )Unknown |                               |                 | ( )Yes<br>( )No<br>( )Unknown |                            | Age                            |                       | Age                            |                                 |