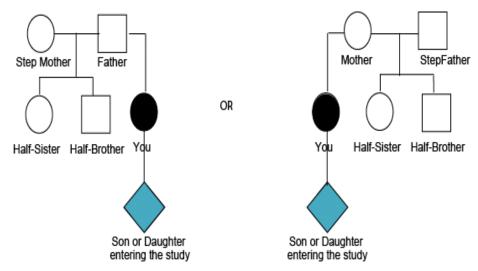

## YOUR HALF SIBLINGS

If you have any half-siblings through your mother or father, please complete this page. If not, please go to the next section

•

| Your Step Parent<br>Full Name<br>First Middle Last<br>(Maiden) | Year of<br>birth | Alive or<br>Dead?                 | Year of<br>Death | Age at<br>death | Ever had cancer?              | First type of cancer | Age at<br>diagnosis or<br>year | Second<br>type of<br>cancer | Age at<br>diagnosis or<br>year | Other major medical conditions? |
|----------------------------------------------------------------|------------------|-----------------------------------|------------------|-----------------|-------------------------------|----------------------|--------------------------------|-----------------------------|--------------------------------|---------------------------------|
| Father or Mother                                               |                  | ( )Alive<br>( )Dead<br>( )Unknown |                  |                 | ( )Yes<br>( )No<br>( )Unknown |                      | Age                            |                             | Age                            |                                 |

## YOUR HALF SIBILINGS (brothers and sisters):

| Full Name<br>First Middle Last<br>(Maiden) | Sex          | Date of birth mo/day/yr | Alive or Dead?                    | Date of<br>Death<br>mo/day/yr | Age at death | Ever had cancer?              | First<br>type of<br>cancer | Age at diagnosis or year | Second type of cancer | Age at diagnosis or year | Other major medical conditions? |
|--------------------------------------------|--------------|-------------------------|-----------------------------------|-------------------------------|--------------|-------------------------------|----------------------------|--------------------------|-----------------------|--------------------------|---------------------------------|
| 1.                                         | ( )M<br>( )F |                         | ( )Alive<br>( )Dead<br>( )Unknown |                               |              | ( )Yes<br>( )No<br>( )Unknown |                            | Age                      |                       | Age                      |                                 |
| 2.                                         | ( )M<br>( )F |                         | ( )Alive<br>( )Dead<br>( )Unknown |                               |              | ( )Yes<br>( )No<br>( )Unknown |                            | Age                      |                       | Age                      |                                 |