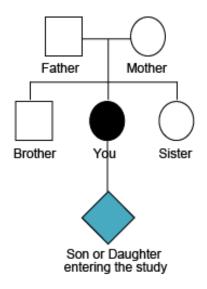

## YOUR PARENTS AND SIBLINGS

| Your Biological Parents<br>Full Name<br>First Middle Last<br>(Maiden) | Year of<br>birth | Alive or<br>Dead?                 | Year of<br>Death | Age at<br>death | Ever had cancer?              | First type<br>of cancer | Age at<br>diagnosis or<br>year | Second<br>type of<br>cancer | Age at<br>diagnosis or<br>year | Other major medical conditions? |
|-----------------------------------------------------------------------|------------------|-----------------------------------|------------------|-----------------|-------------------------------|-------------------------|--------------------------------|-----------------------------|--------------------------------|---------------------------------|
| Father                                                                |                  | ( )Alive<br>( )Dead<br>( )Unknown |                  |                 | ( )Yes<br>( )No<br>( )Unknown |                         | Age                            |                             | Age                            |                                 |
| Mother                                                                |                  | ( )Alive<br>( )Dead<br>( )Unknown |                  |                 | ( )Yes<br>( )No<br>( )Unknown |                         | Age                            |                             | Age                            |                                 |

YOUR FULL SIBILINGS (brothers and sisters):

| Full Name<br>First Middle Last<br>(Maiden) | Sex          | Year of<br>birth | Alive or<br>Dead?                 | Year of<br>Death | Age at death | Ever had cancer?              | First<br>type of<br>cancer | Age at<br>diagnosis<br>or year | Second type of cancer | Age at<br>diagnosis<br>or year | Other major medical conditions? |
|--------------------------------------------|--------------|------------------|-----------------------------------|------------------|--------------|-------------------------------|----------------------------|--------------------------------|-----------------------|--------------------------------|---------------------------------|
| 1.                                         | ( )M<br>( )F |                  | ( )Alive<br>( )Dead<br>( )Unknown |                  |              | ( )Yes<br>( )No<br>( )Unknown |                            | Age                            |                       | Age                            |                                 |
| 2.                                         | ( )M<br>( )F |                  | ( )Alive<br>( )Dead<br>( )Unknown |                  |              | ( )Yes<br>( )No<br>( )Unknown |                            | Age                            |                       | Age                            |                                 |